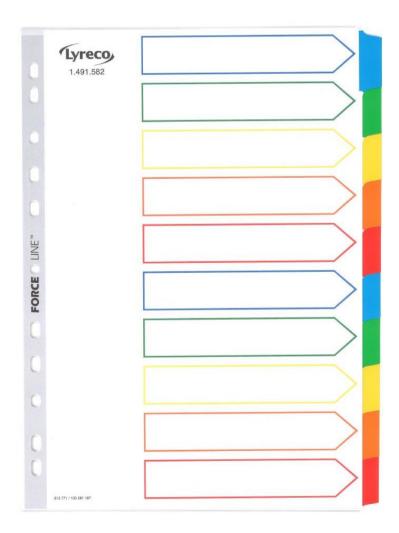

|                             |                               | Multi-coloured Mylar                           |
|-----------------------------|-------------------------------|------------------------------------------------|
| Lyreco SAP code             |                               | 1 491 582                                      |
| Plastoreg code              |                               | 29223                                          |
| Size                        |                               | A4                                             |
| Thickness                   |                               | 170 microns                                    |
| Header Sheet                | with/without                  | with                                           |
|                             | Strongline (reinforced spine) | yes                                            |
|                             | ruling                        | According to the numbers of tabs               |
|                             | Grammage                      | 170 - white                                    |
|                             | Colour                        | Multi coloured: printed in assorted colours to |
|                             |                               | match the tabs                                 |
| Position of the Lyreco logo |                               | Top and left hand side                         |
| Tabs printing               |                               | no - 10 parts                                  |
| Punching                    |                               | 11 holes                                       |
| Packaging                   |                               | Each set shrinkwrapped - white box - label     |
| Sets per Box                |                               | 50                                             |