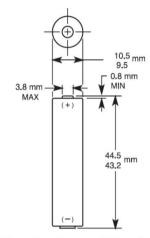

#### **Alkaline - Manganese Dioxide Battery**

#### **Designations:**

IEC: LR03 JIS: AM-4 ANIS: 24A

Others: AAA,E92,4003

Chemical System: Alkaline

Nominal Voltage: 1.50 V

Average Weight: 11.0 g

Nominal Capacity: 1150 mAh

Condition: Continuously discharge at 20  $\pm$  2°C under 75  $\Omega$  load for 4 hrs/day to 0.9V

#### **Electrical Characteristics (New Battery):**

Off-load voltage: 1.62 V On-load voltage: 1.50 V

Load resistance:5Ω ± 0.5%Temperature:20 ± 2°CMeasuring Time:0.3 sec

Delivered capacity is dependent on the applied load, operating temperature and cut off voltage. Pls refer to the charts and discharge data shown for examples of energy / service life that the battery will provide for various load conditions

# I SE STAPLES +

#### **Dimensions**

**Battery Image** 



Dimensions shown are IEC standards

#### **Discharge Curve**



### **STAPLES**

#### Staples Europe B.V.

P.O. Box 23456 1100DZ Amsterdam, The Netherlands 00800 5000 3000

www.staples.eu





## STAPLES

LEN Code: L2058213 Alkaline - Manganese Dioxide Battery

Service Output:

| Standard | Discharge Condition |                            |                      | Average Minimum<br>Discharge Time | Average Minimum Discharge Time |
|----------|---------------------|----------------------------|----------------------|-----------------------------------|--------------------------------|
|          | Load                | Daily<br>Discharge<br>Time | End Point<br>Voltage | New Battery                       | After 12 mth.<br>Battery       |
| IEC      | 5.1 Ω               | 1 h/ d