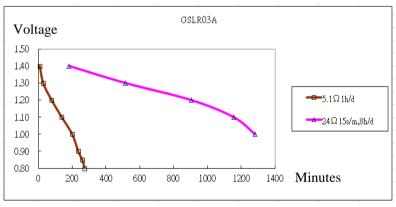

#### **Discharge Curve**

## STAPLES

LEN Code: L2058213 Alkaline - Manganese Dioxide Battery

Service Output:

| Standard | Discharge Condition |                            |                      | Average Minimum<br>Discharge Time | Average Minimum Discharge Time |
|----------|---------------------|----------------------------|----------------------|-----------------------------------|--------------------------------|
|          | Load                | Daily<br>Discharge<br>Time | End Point<br>Voltage | New Battery                       | After 12 mth.<br>Battery       |
| IEC      | 5.1 Ω               | 1 h/ d                     | 0.8 V                | 3.8 h                             | 3.74 h                         |
| IEC      | 50 mA               | 1h/12h,24h/d               | 0.9 V                | 20 h                              | 19 h                           |
| IEC      | 24 Ω                | 15s/m,8h/d                 | 1.0 V                | 18 h                              | 17.64 h                        |