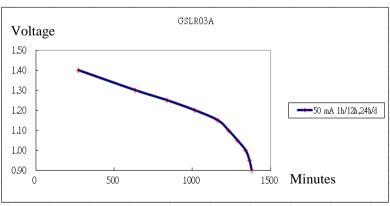

#### **Discharge Curve**

## STAPLES

LEN Code: L2058213 Alkaline - Manganese Dioxide Battery

Service Output:

| Standard | Discharge Condition |                            |                      | Average Minimum<br>Discharge Time | Average Minimum Discharge Time |
|----------|---------------------|----------------------------|----------------------|-----------------------------------|--------------------------------|
|          | Load                | Daily<br>Discharge<br>Time | End Point<br>Voltage | New Battery                       | After 12 mth.<br>Battery       |
| IEC      | 5.1 Ω               | 1 h/ d                     | 0.8 V                | 3.8 h                             | 3.74 h                         |
| IEC      | 50 mA               | 1h/12h,24h/d               | 0.9 V                | 20 h                              | 19 h                           |
| IEC      | 24 Ω                | 15s/m,8h/d                 | 1.0 V                | 18 h                              | 17.64 h                        |